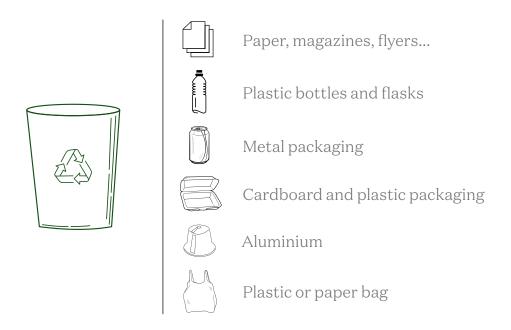

# BE GREEN

## SMALL ACTIONS TO PROTECT THE PLANET

#### DID YOU KNOW?

l tonne of sorted paper/cardboard packaging saves 1410 kg of wood and 48.20 m3 of water. Then please help us to protect our planet and its resources by sorting your waste. It's a quick and easy action that can have a huge impact on our environment.

#### RECYCLING BIN



The black bin is used for non-recyclable waste

### CONTRIBUTE TO SAVING WATER AND ENERGY

Maximum room temperature set at 22° in winter and minimum temperature set at 22° in summer. Within reason, reduce your water consumption during your stay.

When you hang your towels for reuse, you help preserve our planet's natural resources. If you desire new towels, simply leave used towels on the floor. We will be happy to refresh them. We are delighted to change the bedsheets every three days. If you would to have them changed daily, please let us know.